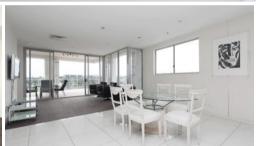

# FURNISHED - PENTHOUSE APARTMENT - ASPIRE APARTMENTS

Situated walking distance to CBD with spectacular views.

2 levels of living, 2 bedrooms and study, 3 bathrooms, fully ducted air conditioning, rooftop entertainment area with outdoor BBQ kitchen and spa, furnished with refrigerator, queen bed, dining table & chairs, lounge, television, washer & dryer, outdoor setting, some cutlery ,crockery, toaster, kettle & other cooking items provided, 2 secure car parks, access to complex pool and gym