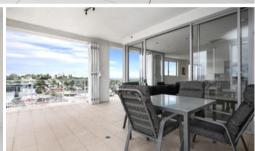

# FURNISHED - PENTHOUSE APARTMENT - ASPIRE APARTMENTS

Situated walking distance to CBD with spectacular views.

2 levels of living, 2 bedrooms and study, 3 bathrooms, fully ducted air conditioning, rooftop entertainment area with outdoor BBQ kitchen and spa, furnished with refrigerator, queen bed, dining table & chairs, lounge, television, washer & dryer, outdoor setting, some cutlery ,crockery, toaster, kettle & other cooking items provided, 2 secure car parks, access to complex pool and gym