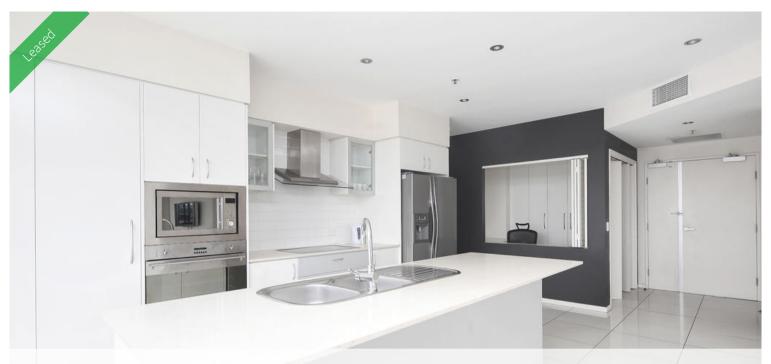

# FURNISHED - PENTHOUSE APARTMENT - ASPIRE APARTMENTS

Situated walking distance to CBD with spectacular views.

2 levels of living, 2 bedrooms and study, 3 bathrooms, fully ducted air conditioning, rooftop entertainment area with outdoor BBQ kitchen and spa, furnished with refrigerator, queen bed, dining table & chairs, lounge, television, washer & dryer, outdoor setting, some cutlery ,crockery, toaster, kettle & other cooking items provided, 2 secure car parks, access to complex pool and gym