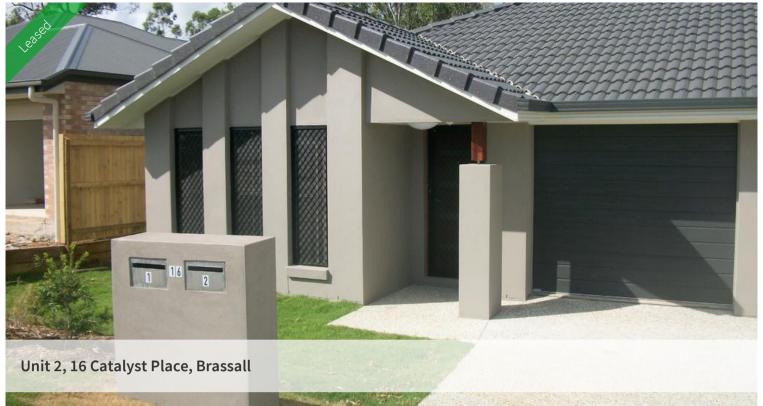

## SPACIOUS DUPLEX - BIGGER THAN IT LOOKS.

Property Features:

2 spacious bedrooms,

1 bathroom,

Air-conditioning,

Low maintenance tiled living areas,

Modern kitchen with stainless steel appliances including dishwasher,

Covered outdoor patio area, security screens,

Fully fenced yard, remote garage with internal access, easy access to highway, close to shops, bus & primary & high schools, pets negotiable.

The above information provided has been furnished to us by the vendor/s. We have not verified whether or not that information is accurate and do not have any belief in one way or the other in its accuracy. We do not accept any responsibility to any person for its accuracy and do no more than pass it on. All interested parties should make and rely upon their own inquiries in order to determine whether or not this information is in fact accurate.

Price \$265 per week

Property ID rental 552