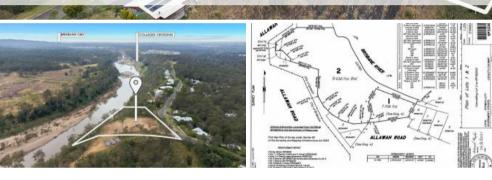

# ONCE IN A LIFETIME – 180 ° UNINTERRUPTED VIEWS

Make your dream for the perfect block come true. Spectacular views through to Brisbane CBD and enjoying both reaches of the Brisbane River through to colleges crossing and overlooking acres of designated park land – never to be developed ensuring the ultimate in privacy. 1.708 Hectares of river frontage on what feels like the top of the world. There is a level building pad and ICC form 16 approved 150mm thick concrete cross over in place. The block has three phase power, town water, fibre NBN and phone available!

There are no building envelopes, no koala habitat, undermining, vegetation management or bushfire restrictions associated with this block. The soil type is classed as good for building and not flood affected.