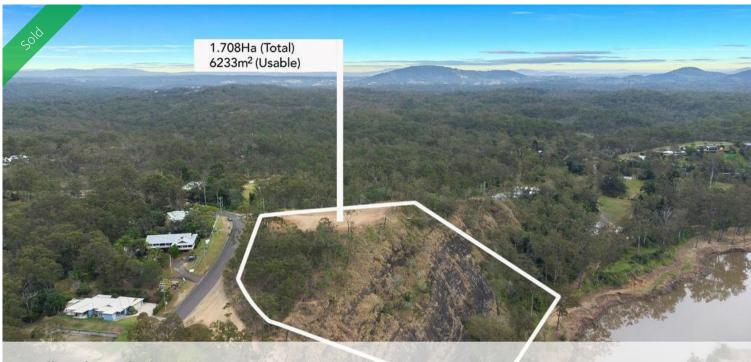

# ONCE IN A LIFETIME – 180 ° UNINTERRUPTED VIEWS

Make your dream for the perfect block come true. Spectacular views through to Brisbane CBD and enjoying both reaches of the Brisbane River through to colleges crossing and overlooking acres of designated park land – never to be developed ensuring the ultimate in privacy. 1.708 Hectares of river frontage on what feels like the top of the world. There is a level building pad and ICC form 16 approved 150mm thick concrete cross over in place. The block has three phase power, town water, fibre NBN and phone available!

There are no building envelopes, no koala habitat, undermining, vegetation management or bushfire restrictions associated with this block. The soil type is classed as good for building and not flood affected.