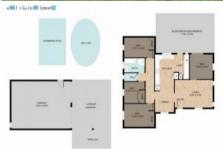

Price SOLD for \$480,500

Property Type Residential

Property ID 1564 Land Area 841 m2 Floor Area 235 m2