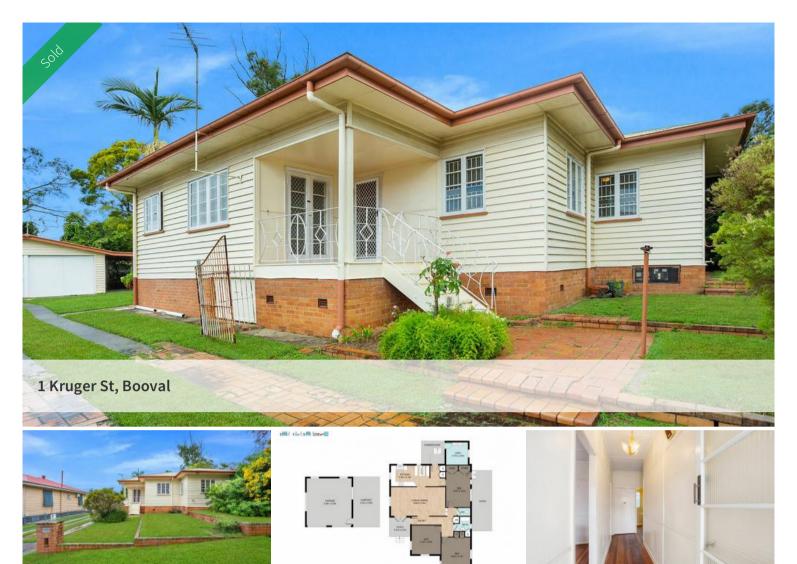

## SOLD BY JUNE FRANK - POST WAR RENOVATOR WITH SHED - FLOOD FREE

First home buyers or renovators will love this opportunity.

Solid hardwood frame and floors with a generous living area and new kitchen.

All three bedrooms are a good size and could refigure to incorporate a second bathroom

Lovely street appeal and roomy back yard with weatherboard shed and car port.

Walk to shops and rail. Close to schools.

Only ONE owner, built as a family home.

## WILL SELL QUICKLY

- · 3 bedroom
- · 1 bathroom
- Carport
- · Shed
- · Close to shops, rail & schools

The above information provided has been furnished to us by the vendor/s. We have not verified whether or not that information is accurate and do not have any belief in one way or the other in its accuracy. We do not accept any responsibility to any person for its accuracy and do no more than pass it on. All interested parties should make and rely upon their own inquiries in order to determine whether or not this information is in fact accurate.