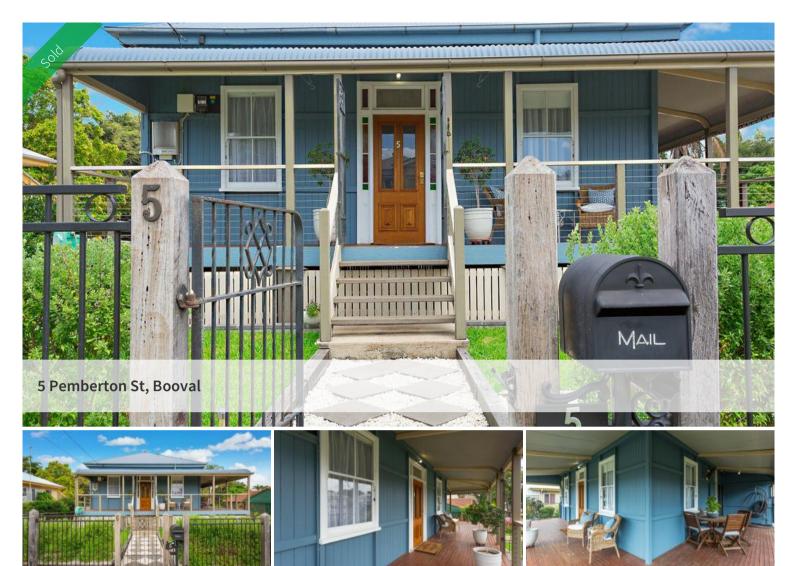

## SOLD BY JUNE FRANK - CHARACTER HOME WITH SHED!

Fall in love from the street with this gorgeous colonial home. Front and side wrap around verandahs provide perfect space for outside entertaining, a quiet coffee or alfresco dining. Open the front door to stunning wide honey coloured pine floors and crisp white walls. Dividing doors at the end of the hall + living room provides separation for air conditioning and sound buffer. Two of the three bedrooms are built in and are good size. The large eat in kitchen is very functional with good storage and bench space. Dining space is provided in the back breakfast room. The upstairs laundary is adjacent to the bathroom and a second functional original laundry is located downstairs as is the second water closest.

A huge bonus is the  $6m \times 7m$  shed with double carport to the front providing 4 car accommodation. There is also secure storage area under the house. The roof has been replaced. Location is sooo convenient. Walk to Booval Fair Shopping Centre, Rail, Medical and Schools.

This beautiful property will be high on the list for first home buyers - a dream for the successful purchaser.

- \*3 Bedrooms
- \*Wrap around verandahs
- \*Pine floors
- \*Solar panels
- \*Air conditioning
- \*6m x 7m shed