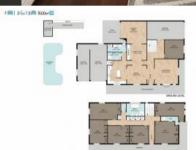

## Takeaways:

- \*6 Bedrooms upstairs most with built-ins
- \*7th bedroom downstairs
- \*Ensuite in the main bedroom
- \*Large family bathroom with claw bath
- \*Large balcony accessible from several bedrooms
- \*Large windows with light flooding in
- \*2 Living areas both with air conditioning
- \*Study area with even more storage
- \*Renovated kitchen
- \*Huge in-ground pool
- \*Laundry
- \*3 garages spaces
- \*Approx \$640 for rates per quarter
- \*Approx \$600 for Urban Utilities per quarter

Price SOLD for \$915,000
Property Type Residential

Property ID 1530 Land Area 807 m2 Floor Area 500 m2