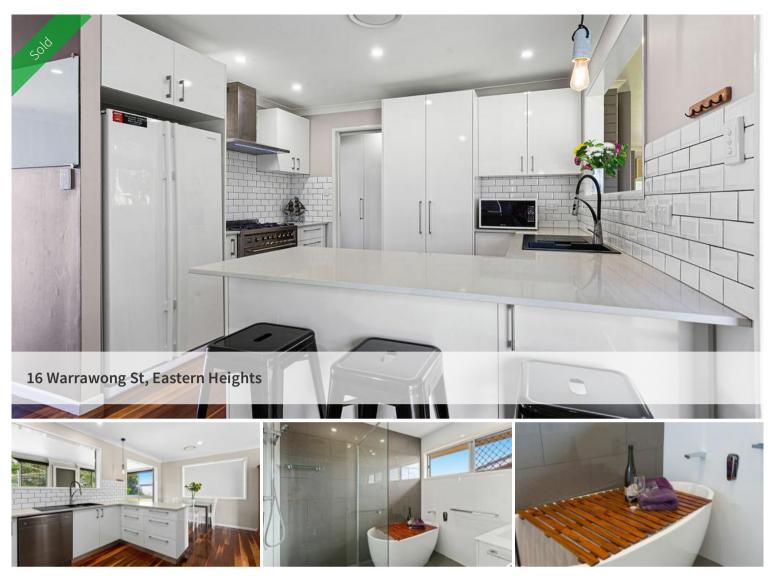

# SOLD BY JUNE FRANK - SOLID ROOMY BRICK IN EASTERN HEIGHTS

SPACE AND STYLE IN ONE PACKAGE.

A complete and thorough renovation has been executed to provide a full modern make over to include a beautiful kitchen with stone bench tops, great cupboard space, a six burner gas stove with fan forced oven and adjoining pantry/laundry on this level. Four bedrooms is a bonus plus a large north facing sun-room ideal for home office or quiet relaxation. This comprehensive renovation includes the removal of all internal walls and replaced with gyprock, at this time all wiring was replaced and insulation added. This level is fully air-conditioned with a ducted system, security screens have also been installed. Cool breezes and views to the Flinders Ranges can be enjoyed from the front patio and living area.