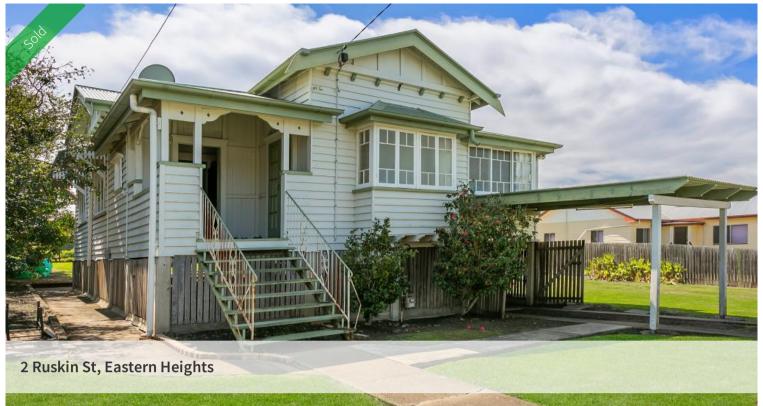

## SOLD BY JUNE FRANK!-BUNGALOW IN EASTERN HEIGHTS!

Don't miss this great opportunity to secure premium real estate in the enviable top end of Eastern Heights

The three bedroom bungalow is original and features large rooms, bay window, tongue and groove walls and honey coloured pine floors

Set on such a large block it is easy to extend or add a shed + pool and also a granny flat as there is wide side access

This location is in the catchment area for central school and is walking distance to Limestone Park and Girls Grammar.

You will need to be quick on this one! Proudly marketed by June Frank

- Large Rooms
- Large block of land for pool, shed and a granny flat to be built
- Polished wooden floors
- Ceiling fans throughout