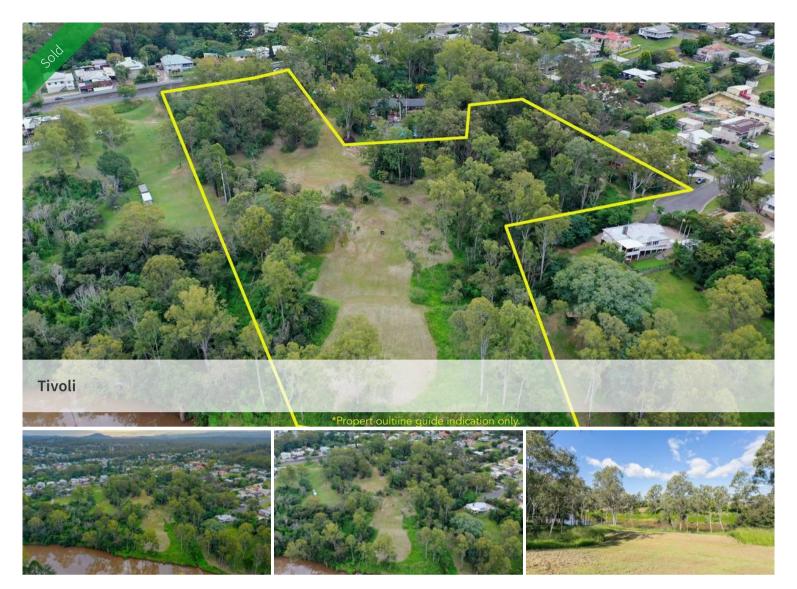

## SOLD BY JUNE FRANK - PERFECT ACREAGE RIVERFRONT LOCATION FOR YOUR DREAM HOME

Act quickly on this 5-acre property only minutes from the CBD. If you have been searching for the right property- This is it!

There is a DA approval in place for a flood free pad overlooking the river. Also, DA approval for pad for shed which has been cleared and retained with a sandstone wall. Huge infrastructure has been carried out including driveway, prepared sites for house and shed, power to full size existing tennis court and pump from river for irrigation. Block has been cleared and is predominantly blue couch lawn. Imagine living in your architect designed home overlooking the river. Have a game of tennis day or night in total privacy. Only minutes to CBD, Riverlink, highway access and rail. Enjoy all the benefits of acreage living.

- \* Riverfront
- \* DA Approvals in place
- \* Pump from river for irrigation in place
- \* Close to CBD
- \* Private Block

The above information provided has been furnished to us by the vendor/s. We have not verified whether or not that information is accurate and do not have any belief in one way or the other in its accuracy. We do not accept any responsibility to any person for its accuracy and do no more than pass it on. All interested parties should make and rely upon their own inquiries in order to determine whether or not this information is in fact accurate.