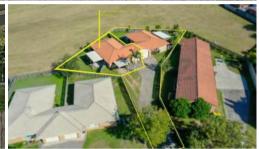

## SOLD BY JUNE FRANK!-TIDY DUPLEX

Light filled and roomy this comfortable low set unit, one half of a duplex, has a large open plan living area that opens out onto a lovely covered outdoor entertainment area overlooking acres of grassland. The duplex is north facing and is set back from the street providing privacy. 3 bedrooms are all built in and two are serviced by an air conditioning. The open plan living area with convenient galley kitchen also has the comfort of a large air conditioner. The bathroom has a bath and separate shower and is in good condition. Handy laundry room has access directly to the outside clothesline and courtyard. Internal access from the garage is convenient and secure and a bonus carport is great for a second car or visitors. Investors please note-Excellent current tenant is on a lease until early September and would love to stay. Great Investment, perfect entry level to the market or retirement opportunity. Proudly marketed by June Frank at Walkers Real Estate.

Price SOLD for \$221,000
Property Type Residential

Property ID 1468 Land Area 105 m2