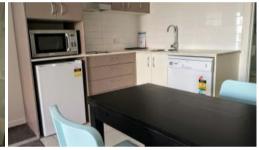

## STUDIO APARTMENT

Studio apartment, furnished, power & water included, with car space and storage, use of Aspire services include pool, gym, spa & BBQ area, walk to CBD, train, Riverlink Shopping Centre, schools, churches