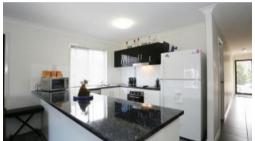

## 3 BEDROOM HOME WITH PARK VIEW

Set on the high side of the road, this delightful home overlooks a beautiful park. 3 bedrooms the master bedroom with park views has a walk-in robe and ensuite, 2 other bedrooms have built-ins and are serviced by the main bathroom with separate bath. The stunning black, two pack kitchen is open plan to the lounge/dining and opens onto and outdoor living area. The yard is private, fully fenced and level and has a shed for storage.