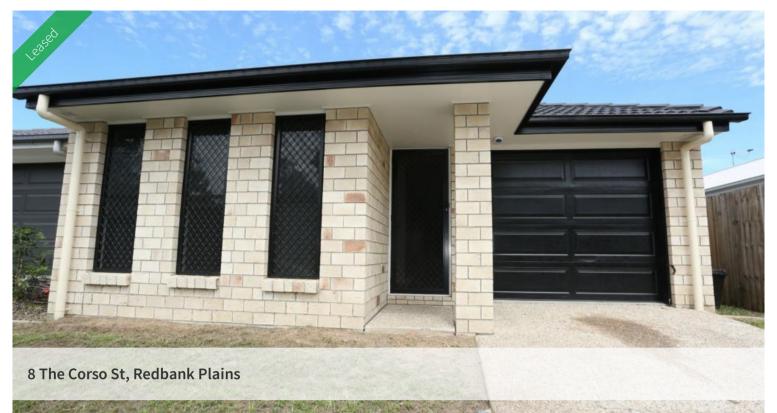

## 3 BEDROOM HOME WITH PARK VIEW

Set on the high side of the road, this delightful home overlooks a beautiful park. 3 bedrooms the master bedroom with park views has a walk-in robe and ensuite, 2 other bedrooms have built-ins and are serviced by the main bathroom with separate bath. The stunning black, two pack kitchen is open plan to the lounge/dining and opens onto and outdoor living area. The yard is private, fully fenced and level and has a shed for storage.