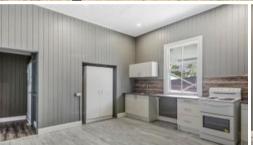

- Three bedrooms
- Carpet and ceiling fans
- Modern and stylish kitchen with quality finishes and appliances
- Completely renovated bathroom with a few original touches
- Open plan and light filled living area with a great flow
- Large front verandah perfect for entertaining and catching the breezes
- Air conditioning and ceiling fans for comfort
- Walking distance to hospital, university, and shops