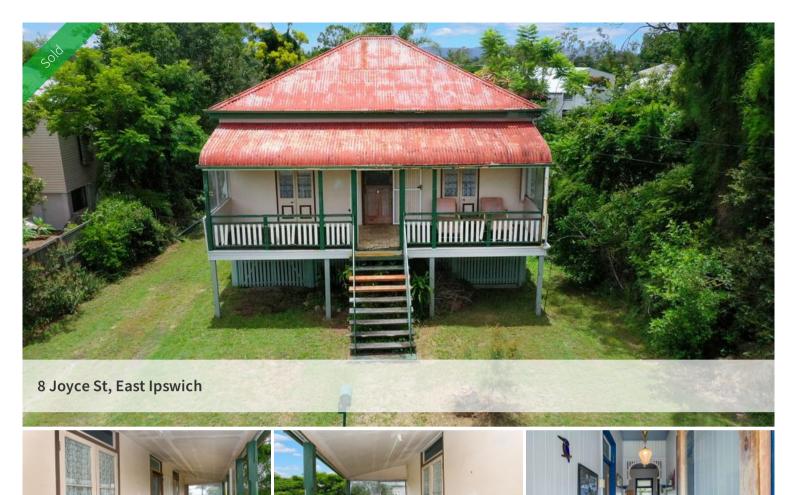

## SOLD BY JUNE FRANK !!

Top location in walking distance to rail, schools, bowls club and only a few minutes from CBD and Riverlink. Set on a level 809m2 block. This property has loads of character with tongue and groove walls, with wide pine floors and French doors opening to the breezy front verandah. Typical of this style there are 3 large bedrooms off the hall and generous living room. A light filled back breakfast room will fit a large dining table. The eat-in kitchen has ample cupboards and bench space. The bathroom has good space and is ready for a make-over. A back deck would be a fabulous addition. Not many opportunities like this available.

## 🔚 3 🔊 1 🖨 1 🗔 809 m2

| Price         | SOLD for \$315,000 |
|---------------|--------------------|
| Property Type | Residential        |
| Property ID   | 1433               |
| Land Area     | 809 m2             |