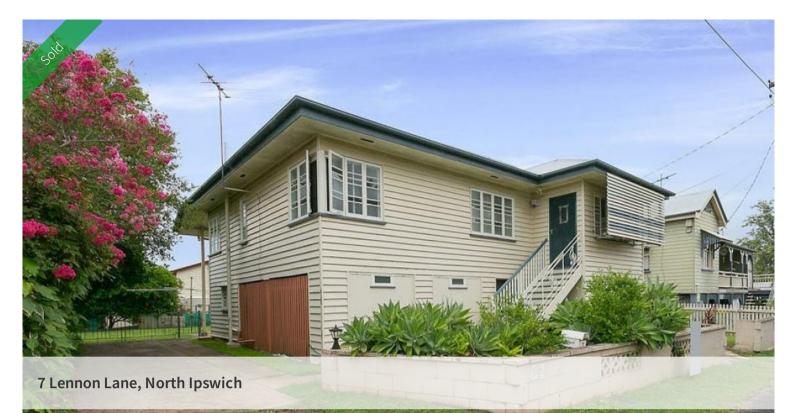

## Big Solid Home – Affordable price

Be quick for this top buy. Quality build job with hardwood frame, oversized beams and flooring. Large rooms are a feature with a generous open plan lounge dining serviced by a very serviceable kitchen with ample storage and bench space.

Enjoy a morning coffee or quiet read in the light filled office nook at the front.

A central hall leads to 3 roomy bedrooms. Fabulous lockable storage is provided under as well as car accommodation and laundry. Side access is a bonus with room for a shed. Flat fenced lawns are perfect for children and pets.

Walking distance to Riverlink rail shops and schools. Quiet street and so close to everything.

Can't go wrong at this price \$315,000.

The above information provided has been furnished to us by the vendor/s. We have not verified whether or not that information is accurate and do not have any belief in one way or the other in its accuracy. We do not accept any responsibility to any person for its accuracy and do no more than pass it on. All interested parties should make and rely upon their own inquiries in order to determine whether or not this information is in fact accurate.

## 🛏 3 🔊 1 🖨 1 🖸 506 m2

| Price         | SOLD for \$292,000 |
|---------------|--------------------|
| Property Type | Residential        |
| Property ID   | 1429               |
| Land Area     | 506 m2             |