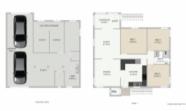

Enjoy a morning coffee or quiet read in the light filled office nook at the front.

A central hall leads to 3 roomy bedrooms. Fabulous lockable storage is provided under as well as car accommodation and laundry. Side access is a bonus with room for a shed. Flat fenced lawns are perfect for children and pets.