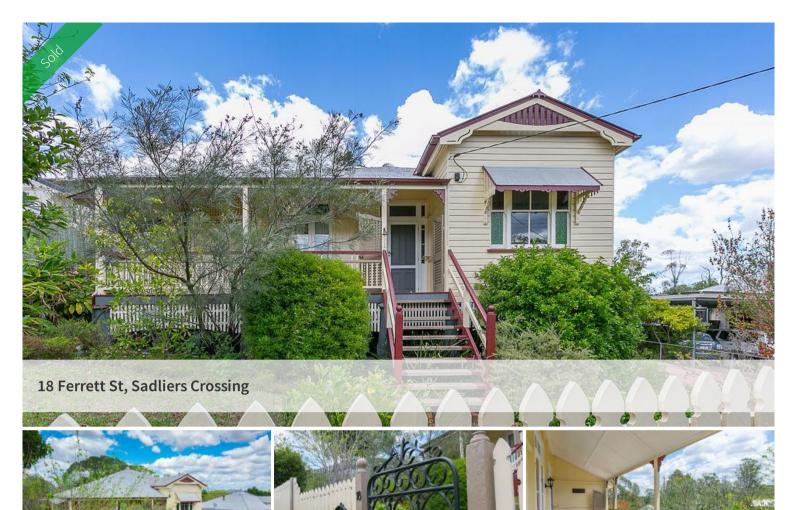

## Family Queenslander - Big Shed - Sadliers Crossing

Here is a great opportunity to own a fabulous Queenslander in one of our most sought after suburbs.

Gorgeous street appeal in an elevated position on 928m2 block. A wide concrete drive gives access to 13.2m long and 6m wide shed with a double carport to front. A fantastic man shed room for all the toys plus workshop space and still loads of yard space for pets and kids. There is further car accommodation and storage under the house plus 2<sup>nd</sup> toilet.

The front verandah faces North and is perfect for morning coffee or evening wine. Three generous bedrooms lead from the hall and there are 2 sleep-out /offices spaces on the verandah. The open planning living is serviced by a well appointed kitchen with great cupboard and bench space. Coloured glass sliding windows are a feature of this space. Enjoy hours of family time on the back deck over-looking the garden.

Ready for a make-over in a great position walk to park rail and schools  $% \left\{ 1,2,...,n\right\}$ 

Rates Approx \$600 per quarter Water Approx \$400 per quater depending on usage.

Price SOLD for \$440,000