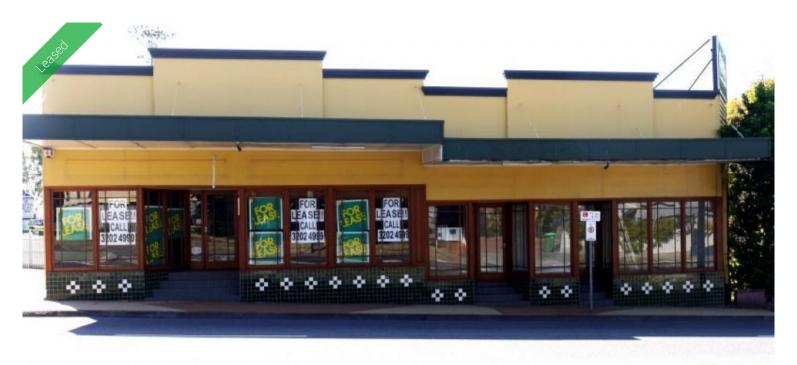

Shop 1, 2 Brisbane Road, Ipswich

## GREAT EXPOSURE - PROFESSIONAL OFFICE SPACE

Shops 2 & 3 - 1 lease, 2 separate office spaces, located close to CBD, off street parking, kitchenette, suit professional office, Approx 45m2

The above information provided has been furnished to us by the vendor/s. We have not verified whether or not that information is accurate and do not have any belief in one way or the other in its accuracy. We do not accept any responsibility to any person for its accuracy and do no more than pass it on. All interested parties should make and rely upon their own inquiries in order to determine whether or not this information is in fact accurate.

Price \$880 per month inc GST + Outgoings (Power & Water)

Property Commercial

Property 1357

Office 45 m2