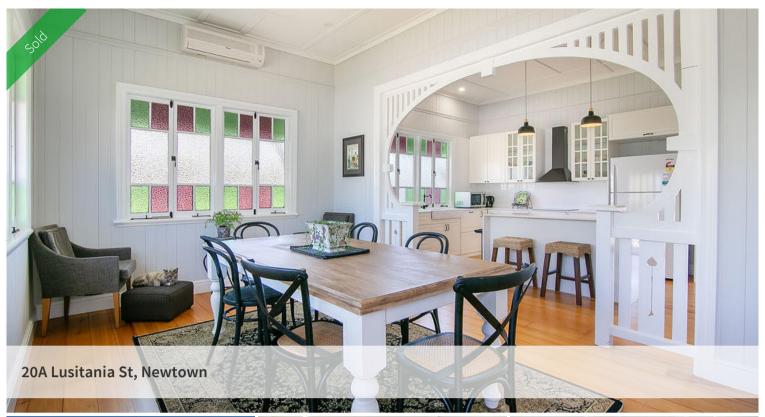

The shabby chic front door with leadlight feature opens to a stunning open plan living with Hamptons kitchen sporting a butlers sink soft close draw island bench and large dining with coloured glass casement windows. A separate formal lounge is ideal for a quiet read or movie.