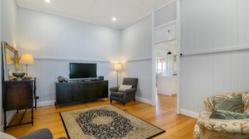

The shabby chic front door with leadlight feature opens to a stunning open plan living with Hamptons kitchen sporting a butlers sink soft close draw island bench and large dining with coloured glass casement windows. A separate formal lounge is ideal for a quiet read or movie.