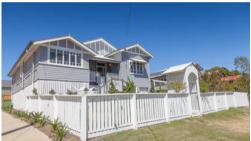

## Beautiful Newtown Queenslander

OWNER COMMITTED ELSEWHERE!

Superb renovation in muted grey and crisp white trim slatted fence and arbor. The triple gable maximises street appeal and is wrapped in a carpet of manicured green grass. The butterfly stair case leads to a cosy front porch perfect for a coffee – brunch or relaxing wine.