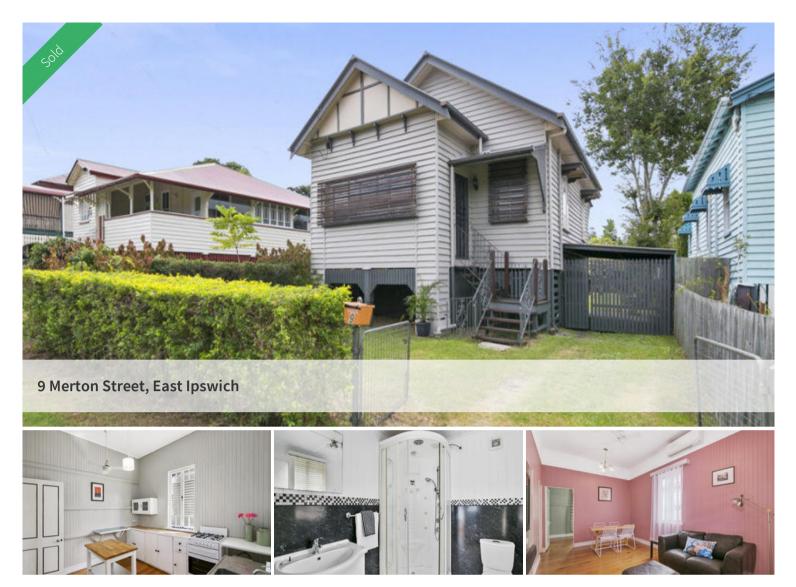

## CLASSIC CHARM IN EAST IPSWICH

Perfect for the first home buyer or investor, this neat character house features VJ walls, polished timber floors, high ceilings and has been recently relevelled and restumped.

The front door opens to a little nook that is perfect for a study, and adjoins the air conditioned living area. There are two bedrooms, including a generous master that has room for a walk in robe or ensuite. The bathroom has been modernised and features a luxury shower.

Concreted underneath and partially enclosed, there is plenty of storage space, including a lockable storage area. The carport also has a lockable gate at the front for extra security. The fully fenced backyard is low maintenance.