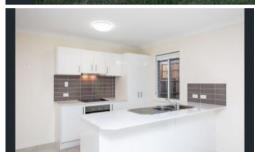

All 4 bedrooms have built in robes and are carpeted. The main with ensuite & walk in robe. The kitchen is neat and functional with modern stainless steel appliances. The main bathroom has separate bath and shower.