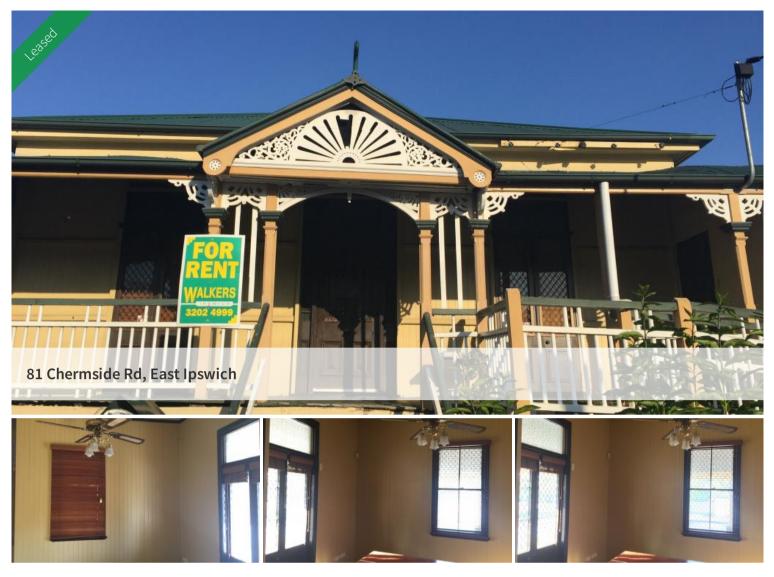

## COMMERCIAL OFFICE SPACE IN LARGE COLONIAL

Commercial office space in large Colonial. 4 Generously sized collaborative working spaces. Internal lunch room & facilities.

Generous allocation for signage & brand exposure

Highly visible position close to the Ipswich CBD with main road exposure.

Two off-street car parks reserved for use by staff and customers.

The above information provided has been furnished to us by the vendor/s. We have not verified whether or not that information is accurate and do not have any belief in one way or the other in its accuracy. We do not accept any responsibility to any person for its accuracy and do no more than pass it on. All interested parties should make and rely upon their own inquiries in order to determine whether or not this information is in fact accurate.