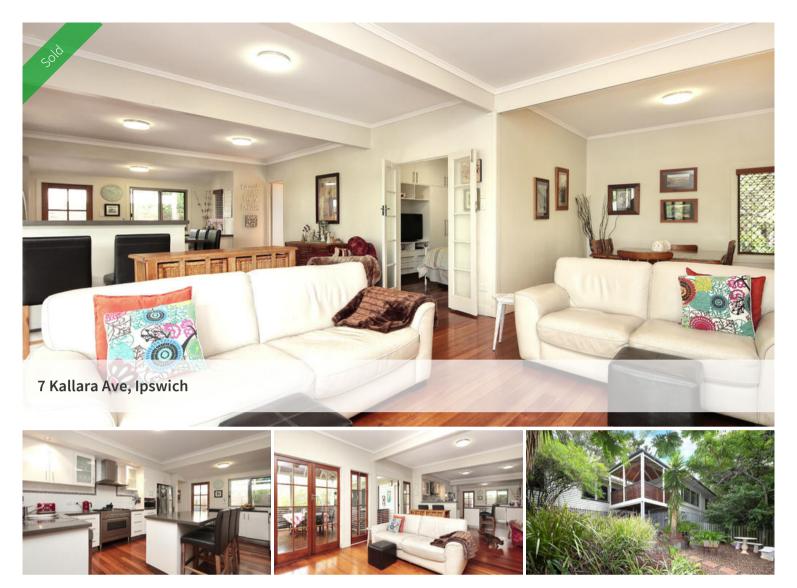

## STUNNING CONTEMPORARY

If it's lifestyle you're after with inner city living convenience then this is the one for you.

Set high on Denmark Hill to catch breezes and views, the outside living has been maximised with a north east pavilion and southern gazebo ideal for the long lunch. Beautifully presented with - perfect paintwork, gleaming hard wood floors and timber joinery. The central kitchen with maximum bench space, central island bar and cupboard and draw space is perfect for the entertainer, with great flow to living - dining and outside areas.

The bedrooms are generous and all built in, master with ensuite. The main bathroom is roomy and renovated. An extension has provided an extra living/office area with great storage and private balcony. The yard is fully fenced and has a chicken coop and veggie garden. Storage area under and 2 car space, opportunity for extra 2 off street parking. Delightful home in sort after location. Walk to hospital and CBD.