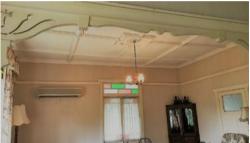

## SOLD BY JUNE FRANK

Built 1916

- Bay window
- Lead light entry
- Ornate ceilings
- Wide pine floors throughout
- 4 large bedrooms
- Wide, wide hall
- Massive living area
- Decorative timber arch
- Great height under
- 971m2 in Eastern Heights