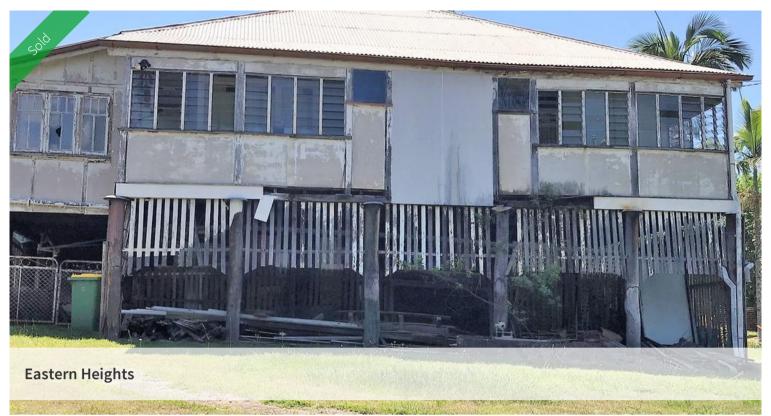

SOLD for \$330,000

residential

1173

971 m2

## SOLD BY JUNE FRANK

Built 1916

- Bay window
- Lead light entry
- Ornate ceilings
- Wide pine floors throughout
- 4 large bedrooms
- Wide, wide hall
- Massive living area
- Decorative timber arch
- Great height under
- 971m2 in Eastern Heights

You know the house – across from Queens Park on Chermside Road.

BIG BIG house, loaded with classic features. Owners are finally selling!!

**Land Area** 

**Property Type** 

Property ID

4 1

Price

**Agent Details** 