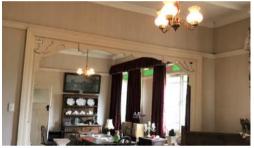

## SOLD BY JUNE FRANK

Built 1916

- Bay window
- Lead light entry
- Ornate ceilings
- Wide pine floors throughout
- 4 large bedrooms
- Wide, wide hall
- Massive living area
- Decorative timber arch
- Great height under
- 971m2 in Eastern Heights