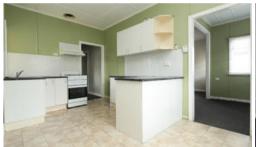

Straight as, on concrete stumps this roomy 4 bedroom home has a large living/dining area with big kitchen/meals area separate.

All bedrooms will accommodate a queen size bed and the main a king size. Bathroom is tidy and has separate shower and bath.