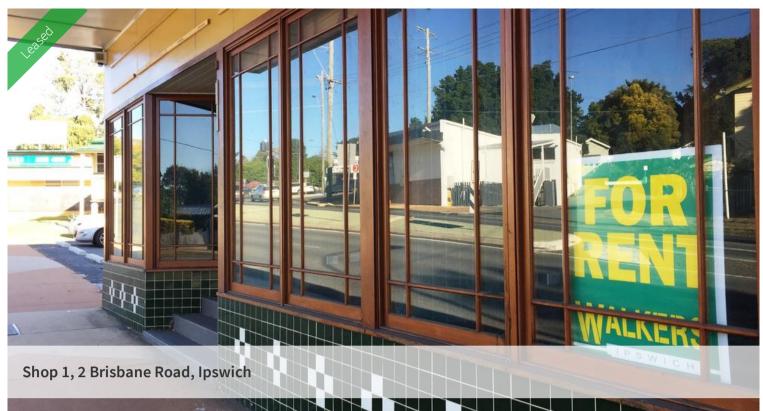

## PROFESSIONAL OFFICE - BRISBANE ROAD LOCATION

Highly visibile position close to the Ipswich CBD with main road exposure.

Office features reception area, 3 rooms for use as offices/meeting room/storage and kitchenette area plus wet room with sinks and shower.

Two off-street car parks reserved for use by staff and customers.

Ideal for professional offices. Do not miss this opportunity!

Call 3202 4999 to discuss leasing options and to arrange an inspection.

Approx. 77 sq metres floor area.