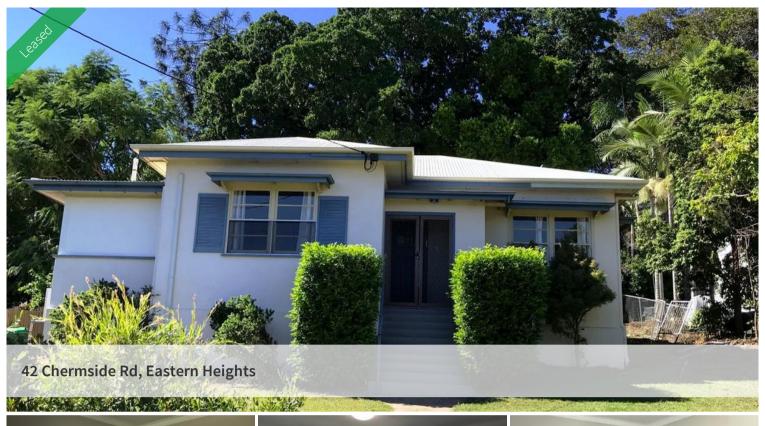

## FRESHLY RENOVATED - CLOSE TO CBD

Overlooking Limestone park, this fully renovated home is available now. Containing 3 bedrooms, including master with brand new ensuite, a new kitchen opening to to air conditioned open plan living, new family bathroom, sleepout which is also air conditioned and perfect for study or playroom and separate laundry. All new floor coverings and fresh paint throughout. Double carport provides car accommodation.