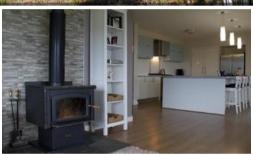

A separate living area, ideal for adult conversation merges into the formal dining.

The well appointed kitchen has massive bench space with breakfast bar and huge storage space. The kitchen is central to the meals area, family room and has a combustion heater and is air conditioned for comfortable living.